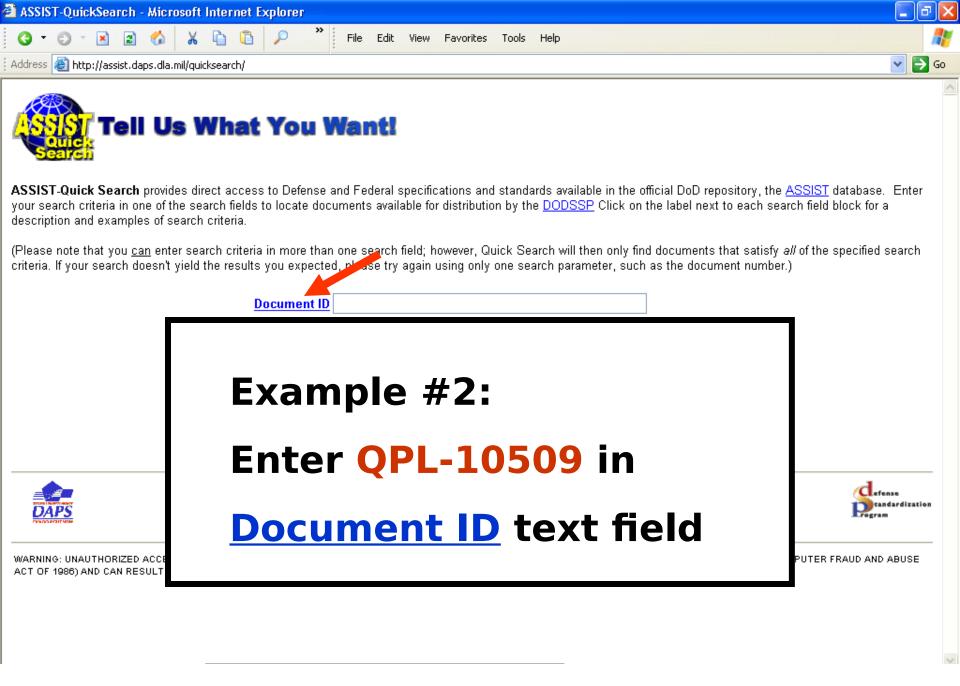

## Qualified Products Database

### Parts Standardization & Management Committee (PSMC) April 29, 2008

DSPO

💐 В.,

🖾 А..

🖂 А.

start

🕑 🖸

🥔 ບ...